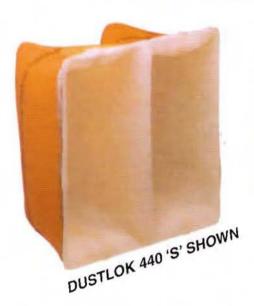

## **DUSTLOK® 440 CUBE**

WITH SPOR-AX® ANTIMICROBIAL

MERV 8

ALSO AVAILABLE IN A 3 POCKET DL 660 DESIGN

#### LONGER FILTER LIFE

The Dustlok 440 Cube offers extended surface area, reducing initial resistance and increasing service life compared to flat design filters.

The dual-density media with Dustlok adhesive stops and retains small particulate.

#### SELF-SEAL OR HEADER DESIGN

Self-sealing design has a 9 gauge internal wire grid that pressure fits the cube in place. Header design has a galvanized 'U' shaped metal channel. Ideal for side access units or where holding clips are typically used.