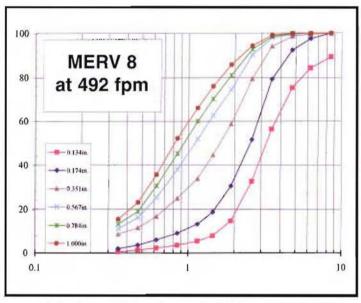

#### REMOVAL EFFICIENCY VS PARTICLE SIZE

Particle Size Removal Efficiency Conducted by LMS Technologies. (April 2007)